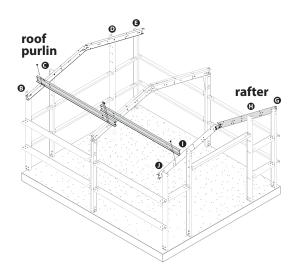

#### DAY 2:

- Raise and install rafters approx. 3 hours
- Install roof purlins approx. 2 hours

All you need is a **power drill** to attach the roof and wall panels.