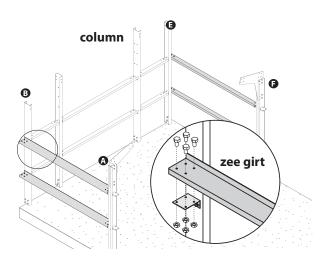

Engineered cees and zees **bolt together** with solid steel plates to give Centra<sup>™</sup> Series its strength.

Adding **zee girts** between the columns make the walls strong.