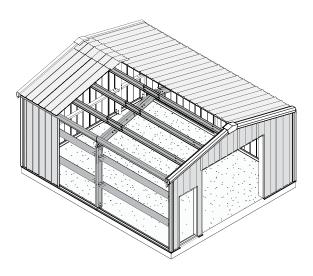

Engineered cees and zees **bolt together** with solid steel plates to give Centra<sup>™</sup> Series its strength.

Adding **zee girts** between the columns make the walls strong.