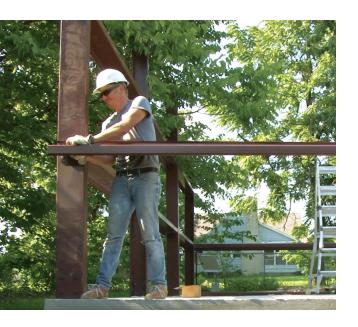

Engineered cees and zees **bolt together** with solid steel plates to give Centra<sup>™</sup> Series its strength.

Adding **zee girts** between the columns make the walls strong.

#### **DAY 1:**

- Assemble columns approx. 4 hours
- Stand columns approx. 1 hour
- Attach zee girts approx. 3 hours
- Assemble rafters approx. 2 hours

A group of friends and a few **ladders** make raising the center rafters quick.