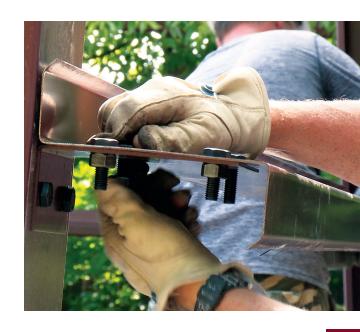

Engineered cees and zees **bolt together** with solid steel plates to give Centra<sup>™</sup> Series its strength.

Adding **zee girts** between the columns make the walls strong.

#### DAY 2:

- Raise and install rafters approx. 3 hours
- Install roof purlins approx. 2 hours

All you need is a **power drill** to attach the roof and wall panels.