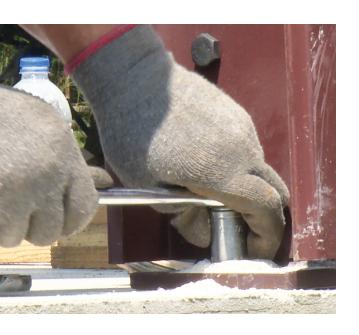

Engineered cees and zees **bolt together** with solid steel plates to give Centra<sup>™</sup> Series its strength.

Adding **zee girts** between the columns make the walls strong.

#### **DAY 1:**

- Assemble columns approx. 4 hours
- Stand columns approx. 1 hour
- Attach zee girts approx. 3 hours
- Assemble rafters approx. 2 hours

A group of friends and a few **ladders** make raising the center rafters quick.