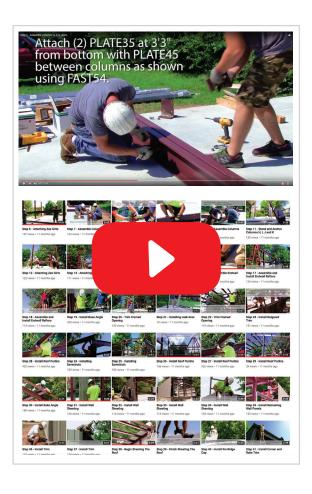

### Step-by-step instructional videos online

We've got 46 instructional videos that will help guide you every step of the way. You can do it!

Check them out online at

centraseries.com