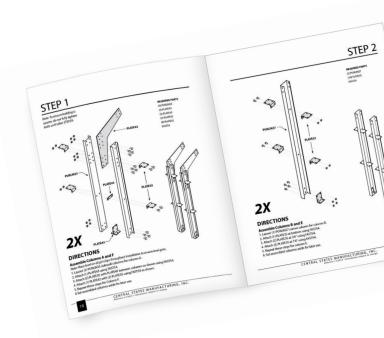

# If you can use a wrench, you can build Centra™ Series!

Seriously...it's that simple.

Just follow our step-by-step instructions using wrenches, ladders and screw guns and you can have a new building in just a few days.

### Step-by-step instructional videos online

We've got 46 instructional videos that will help guide you every step of the way. You can do it!

Check them out online at

centraseries.com