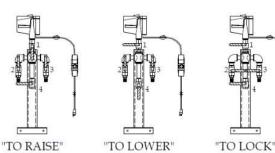

## 2-TANK LIFT OPERATION

Open valves 1,2 & 3. Turn on lift motor and raise until Lift is in horizontal position. When done turn off motor

and close all valves.

TO LOWER: Close valve 1 and Open valves 2,3 & 4. Lower until

Boat floats Free. Then close all valves.

TO LOCK: Close all valves as shown and secure valves 2 & 3

with a lock.

TO RAISE:

WAKNING do not operate motors with valves closed!

**OZARK BOAT LIFT** 

Mfg. By:
LAKELAND INDUSTRIES, INC. Mountain Home, AR 72653
1-800-467-8860