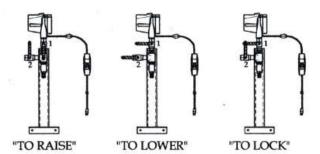

## 1-TANK LIFT OPERATION

TO RAISE: Open valve 1. Turn on lift motor and raise until Lift

is in horizontal position. When done turn off motor

and close all valves.

TO LOWER: Close valve 1 and Open valve 2. Lower until

Boat floats Free. Then close all valves.

TO LOCK: Close all valves as shown and secure valves 1 & 2

with a lock.

WAKNINU DO NOT OPERATE MOTORS WITH VALVES CLOSED!

**OZARK BOAT LIFT** 

Mfg. By:
LAKELAND INDUSTRIES, INC. Mountain Home, AR 72653
1-800-467-8860