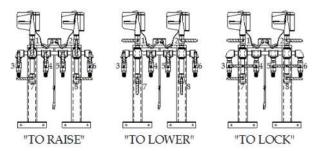

## 4-TANK LIFT OPERATION

TO RAISE: Open valves 1,2,3,4,5,6. Turn on both lift motors

and raise until Lift is in horizontal position. When

done turn off motors and close all valves.

TO LOWER: Close valves 1 & 2 and Open valves 3,4,5,6,7,8. Lower

until Boat floats Free. Then close all valves.

TO LOCK: Close all valves as shown and secure valves 3,4,5,6

with a lock.

WAKNINU DO NOT OPERATE MOTORS WITH VALVES CLOSED

OZARK BOAT LIFT

Mfg. By:
LAKELAND INDUSTRIES, INC. Mountain Home, AR 72653
1-800-467-8860