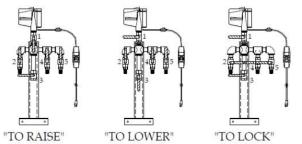

## **3-TANK LIFT OPERATION**

TO RAISE: Open valves 1,2,4 & 5. Turn on lift motor and raise until

Lift is in horizontal position. When done turn off motor

and close all valves.

TO LOWER: Close valve 1 and Open valves 2,3,4 & 5. Lower until

Boat floats Free. Then close all valves.

TO LOCK: Close all valves as shown and secure valves 2 & 4

with a lock.

WARNING DO NOT OPERATE MOTORS WITH VALVES CLOSED

**OZARK BOAT LIFT** 

Mfg. By: LAKELAND INDUSTRIES, INC. Mountain Home, AR 72653 1-800-467-8860